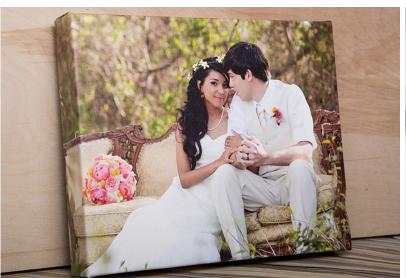

# CANVAS WRAP

Printed on high quality canvas and wrapped around a wooden frame. Comes ready to hang.

| STANDARD | SIZES | PANORAM | IC SIZES | SQUARE SI | ZES   |
|----------|-------|---------|----------|-----------|-------|
| 11x14    | \$150 | 12x20   | \$225    | 12x12     | \$140 |
| 16x24    | \$250 | 14x30   | \$299    | 16x16     | \$225 |
| 20x30    | \$299 |         |          | 20x20     | \$250 |
| 24x36    | \$375 |         |          | 24x24     | \$299 |
| 30x40    | \$425 |         |          | 30x30     | \$385 |