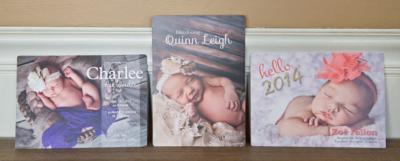

## CUSTOM GREETING CARDS

Perfect for Save the Date, Newborn Announcements or Christmas Cards! 5x7 Cards with custom design on front and back. Comes with white envelopes for mailing.

| 25 Cards  | \$47  |
|-----------|-------|
| 50 Cards  | \$85  |
| 75 Cards  | \$115 |
| 100 Cards | \$148 |
| 125 Cards | \$160 |
| 150 Cards | \$184 |
| 175 Cards | \$215 |
| 200 Cards | \$240 |
| 225 Cards | \$275 |
| 250 Cards | \$300 |
| 275 Cards | \$330 |
| 300 Cards | \$354 |