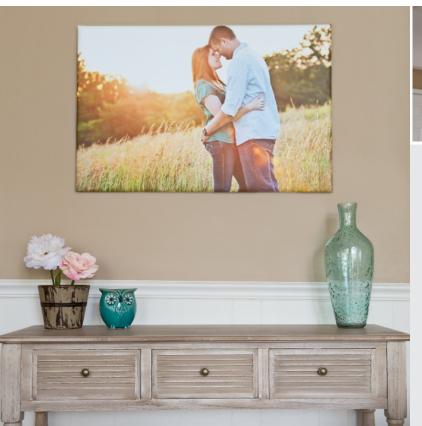

# CANVAS WRAP

Printed on high quality canvas and wrapped around a wooden frame. Comes ready to hang.

| STANDARD | SIZES | PANORAM | IC SIZES | SQUARE SI | ZES   |
|----------|-------|---------|----------|-----------|-------|
| 11x14    | \$150 | 12x20   | \$225    | 12x12     | \$140 |
| 16x24    | \$250 | 14x30   | \$299    | 16x16     | \$225 |
| 20x30    | \$299 |         |          | 20x20     | \$250 |
| 24x36    | \$375 |         |          | 24x24     | \$299 |
| 30x40    | \$425 |         |          | 30x30     | \$385 |