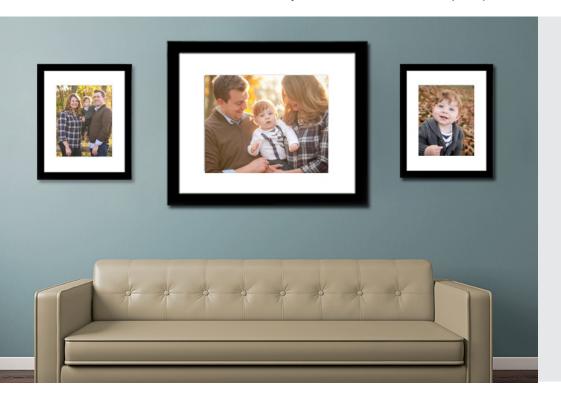

# WALL PRINTS

Prints sized 11x14 and larger to fit into your own frames. Printed on premium satin lustre paper and mounted on a sturdy styrene backing ready to insert into frames.

Don't know what size to choose?

This Wall Guide can help you decide what size photo will best work on your wall.

We find that at least a 16x24 size works on most wall spaces.

Also consider creating a collage with a few different size prints or canvas wraps!