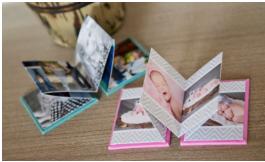

#### MINI ACCORDION BOOKS

Perfect for your purse or to give as gifts! 3x3 book with photo or linen cover.