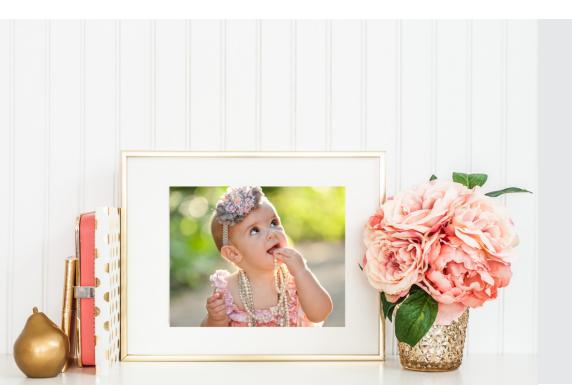

## GIFT PRINTS

Prints sized 8x10 and smaller to fit into your own frames or give as gifts.

Printed on premium satin lustre finish paper.

8 WALLETS \$8
4x6 \$8 each
5x7 \$10 each
8x10 \$15 each